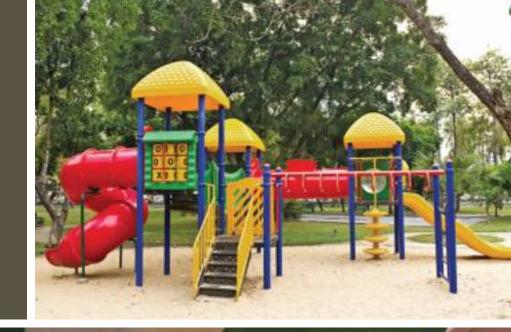

ROSS A LAVISH 25 ACRES.



BE GREETED BY A 60 FEET WIDE WATER FEATURE SET AMIDST OVER AN ACRE OF AN ENTRANCE PLAZA.



WITH A NEAR ACTUAL SIZE FOOTBALL FIELD; MYRIAD LAWNS AND GARDENS INTERSPERSED WITH ARRANGEMENTS OF SAND, WATER AND ROCKS; AMPHITHEATER, FITNESS TRAIL AND OUTDOOR SPORT ARENAS; GSR DRIVE BRINGS TO ITS RESIDENTS AN ACTIVE LIFESTYLE LIKE NO WHERE ELSE IN GURGAON.



A TRUE SPORTS PARADISE, GSR DRIVE FEATURES SEVERAL GAMING COURTS INCLUDING A NEAR ACTUAL SIZE FOOTBALL FIELD RIGHT AT THE CENTER.





### **GARDENS**

Bamboo Garden
Garden of Colors
Tropical Garden
Secret Garden
Aromatic Garden
Reflexology Garden
Palm Courts and more









### WATERSCAPES

Beach Edge Pool | Water Cascades | Water Features





# KIDS ZONE

Children's Park Kid's Splash Pool Sand Pit Play Area













# WELLNESS



Cycling Trails

Meditation Zone

Yoga Spaces

Jogging Track

Multiple Exercise Lawns







# **SPORTS**

Football Field
Cricket Ground
Croquet Park
Putting Green
Badminton Court
Tennis Court



#### THE DEVELOPER



MILLION SQ. FT.

4.5 MILLION SQ. FT.

5 MILLION SQ. FT.

200 ACRES INDUSTRIAL PLOTTING