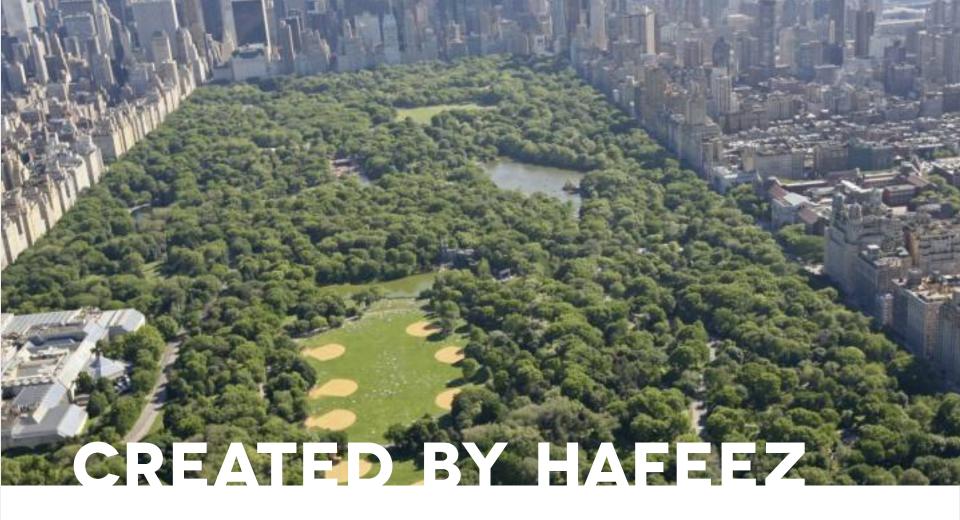

GSR DRIVE IS LOCATED AT SECTOR 36. IT IS **THE FIRST SECTOR OF SOUTH GURGAON** AND IS JUST 10 MINUTES DRIVE FROM THE THRIVING SOHNA ROAD AND GOLF COURSE ROAD.

INSPIRED BY THE EXPANSES OF HYDE PARK-LONDON AND CENTRAL PARK-NEW YORK, COMES GSR DRIVE, A SIGNATURE CONCEPT OF 'LIFESTYLE AMIDST AMPLE LANDSCAPED SPACES', A RESIDENTIAL MARVEL BY THE ACCLAIMED TEAM OF ARCHITECT HAFEEZ CONTRACTOR.