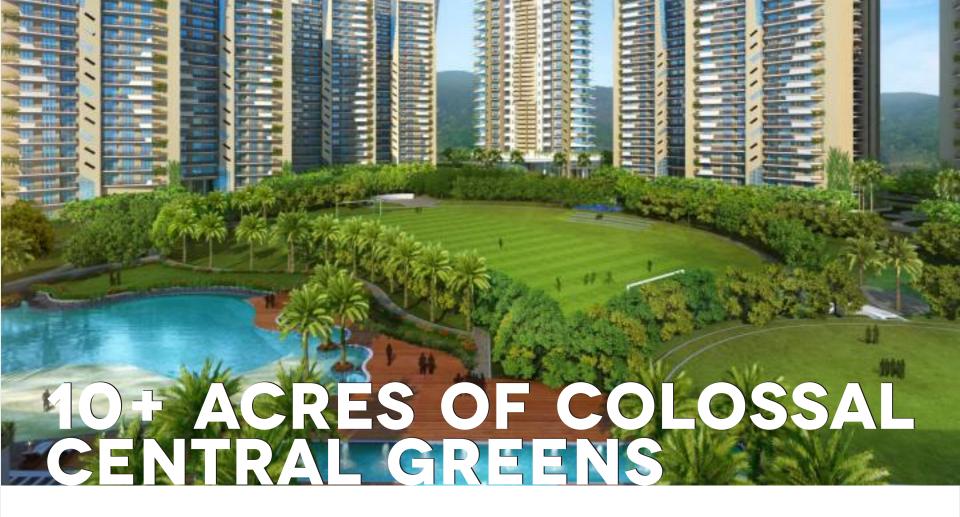

WITH A NEAR ACTUAL SIZE FOOTBALL FIELD; MYRIAD LAWNS AND GARDENS INTERSPERSED WITH ARRANGEMENTS OF SAND, WATER AND ROCKS; AMPHITHEATER, FITNESS TRAIL AND OUTDOOR SPORT ARENAS; GSR DRIVE BRINGS TO ITS RESIDENTS AN ACTIVE LIFESTYLE LIKE NO WHERE ELSE IN GURGAON.

A TRUE SPORTS PARADISE, GSR DRIVE FEATURES SEVERAL GAMING COURTS INCLUDING A NEAR ACTUAL SIZE FOOTBALL FIELD RIGHT AT THE CENTER.