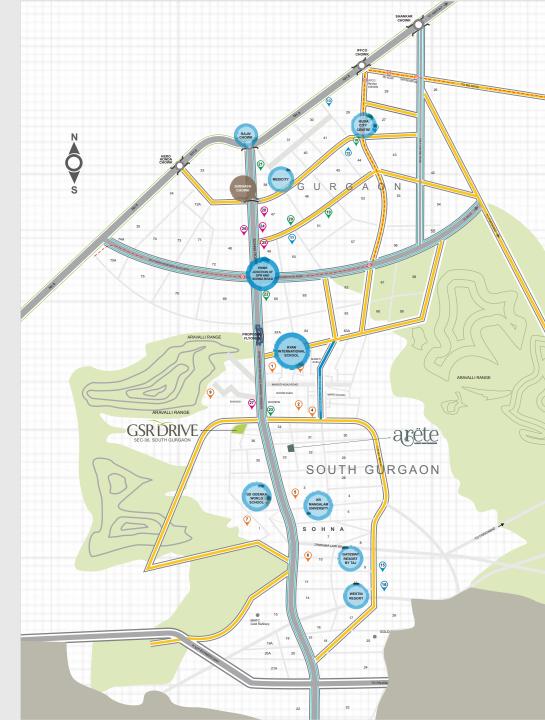

### **LOCATION MAP**

#### O EDUCATIONAL INSTITUTIONS

- 1 Ryan International School
- 2 DPS Maruti Kunj
- 3 KIIT College of Engineering
- 4 JK Business School
- 5 KR Mangalam University
- 6 Jindal Public School
- 7 Euro Kids School
- 8 GD Goenka World School
- 9 Pathways World School

#### O HEALTHCARE

- 17 Max Hospital
- 18 Fortis Hospital
- 19 Artemis Hospital
- 20 Park Hospital
- 21 Medicity
- 22 Sanjeevani Hospital
- 23 Kabliji Hospital

#### LUXURY HOTELS

- 10 Fortune Hotel
- 11 Hilton Garden Inn
- 12 Vivanta by Taj
- 13 Crown Plaza
- 14 Park Plaza
- 15 Gateway Resort by TAJ
- 16 Westin Resort

#### O RETAIL ZONES

- 24 Big Bazaar
- 25 Shopper's Stop
- 26 Aditya Birla More
- 27 Ascendas OneHub
- 28 ILD Trade Centre

| COLOUR | DEVELOPMENT TYPE<br>(as per Master Plan 2031) |
|--------|-----------------------------------------------|
| _      | Proposed Road                                 |
|        | Proposed Flyover                              |