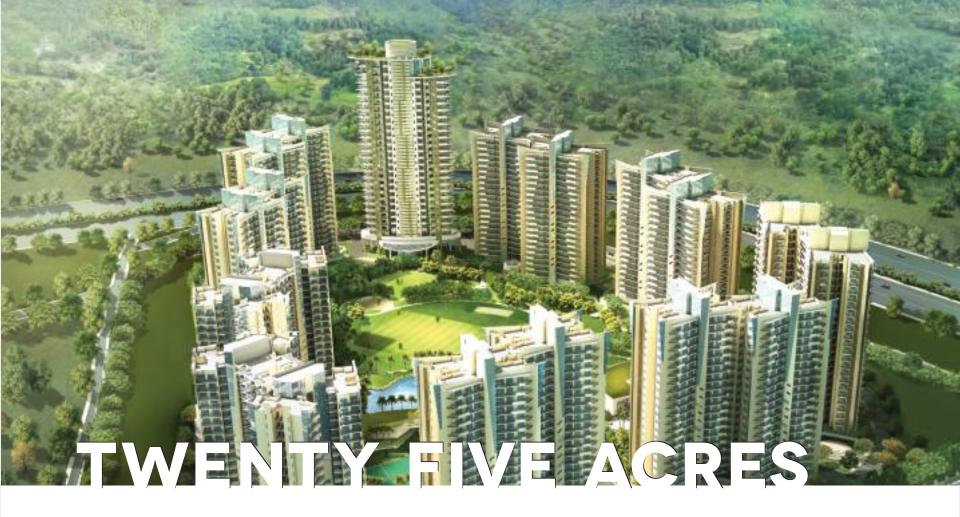

PRESENTING THE FIRST OFFERING OF GSR DRIVE, A PREMIUM CONTEMPORARY APARTMENT LIVING SPREAD ACROSS A LAVISH 25 ACRES.

BE GREETED BY A 60 FEET WIDE WATER FEATURE SET AMIDST OVER AN ACRE OF AN ENTRANCE PLAZA.